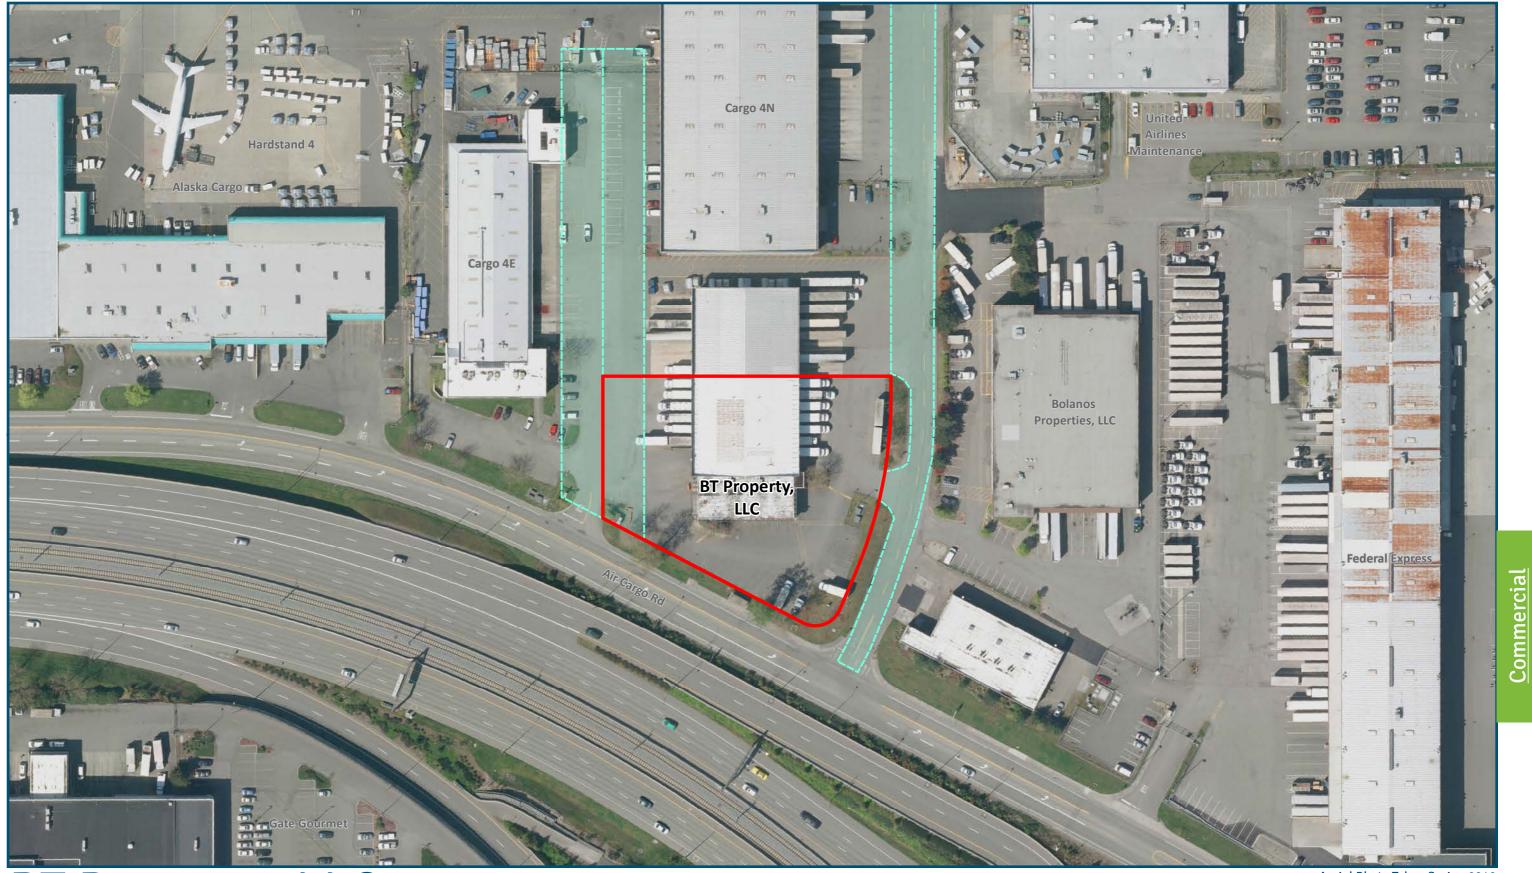

# BT Property, LLC Lease #001269

Date Published: 12-31-2014 Disclaimer: This map is for general reference only. Data Layers that appear on this map may or may not be accurate, current, or otherwise reliable. THIS MAP IS NOT TO BE USED FOR NAVIGATION.

Aerial Photo Taken Spring 2012